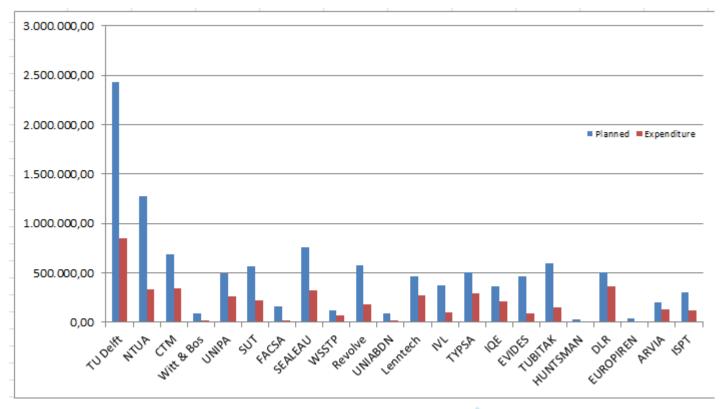

-> Report on Content & Finance

Monitoring Purpose M1 – M24 – Total Costs per Partner

| Totals p.p. | Planned      | Expenditure | %   |
|-------------|--------------|-------------|-----|
| TU Delft    | 2.432.964,14 | 852.755,90  | 35% |
| NTUA        | 1.271.875,00 | 330.704,76  | 26% |
| СТМ         | 689.750,00   | 344.702,83  | 50% |
| Witt & Bos  | 91.062,50    | 19.705,13   | 22% |
| UNIPA       | 493.750,00   | 260.851,98  | 53% |
| SUT         | 563.250,00   | 217.620,65  | 39% |
| FACSA       | 158.875,00   | 20.179,94   | 13% |
| SEALEAU     | 753.750,00   | 326.322,40  | 43% |
| WSSTP       | 118.906,25   | 65.131,40   | 55% |
| Revolve     | 573.750,00   | 177.142,79  | 31% |
| UNIABDN     | 85.705,41    | 20.067,29   | 23% |
| Lenntech    | 468.715,50   | 267.163,69  | 57% |
| IVL         | 376.715,00   | 96.828,33   | 26% |
| TYPSA       | 501.585,91   | 290.934,96  | 58% |
| IQE         | 365.625,00   | 210.831,56  | 58% |
| EVIDES      | 461.519,95   | 87.835,50   | 19% |
| TUBITAK     | 599.900,00   | 145.735,95  | 24% |
| HUNTSMAN    | 25.000,00    | 0,00        | 0%  |
| DLR         | 509.737,19   | 358.384,34  | 70% |
| EUROPIREN   | 34.875,00    | 2.627,81    | 8%  |
| ARVIA       | 197.787,23   | 129.286,63  | 65% |
| ISPT        | 306.875,00   | 119.521,08  | 39% |