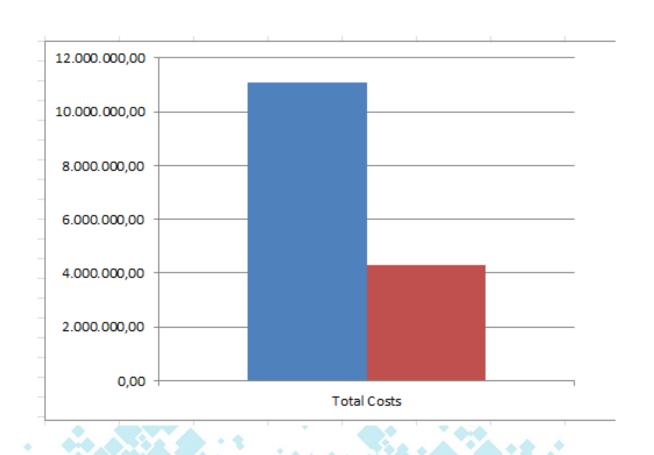

Monitoring Purpose M1 – M24 – Total Costs

**Total Budget**: 11.081.974 EUR

**Total spent:** 04.289.191 EUR

**-> 39%** 

Monitoring Purpose M1 – M24 – Total PM per Partner

| Totals p.p. | Planned | Expenditure   | %          |
|-------------|---------|---------------|------------|
| TU Delft    | 203,50  | 79,06         | 39%        |
| NTUA        | 110,00  | 55,84         | 51%        |
| CTM         | 105,00  | 50,19         | 48%        |
| Witt & Bos  | 9,50    | 2,90<br>35,75 | 31%        |
| UNIPA       | 57,00   | 35,75         | 63%        |
| SUT         | 40,00   | 21,25         | 53%        |
| FACSA       | 26,00   | 4,08          | 16%        |
| SEALEAU     | 116,00  | 45,12         | 39%        |
| WSSTP       | 14,50   | 9,52          | 66%        |
| Revolve     | 34,00   | 18,38         | 54%        |
| UNIABDN     | 9,00    | 1,09          | 12%<br>71% |
| Lenntech    | 40,00   | 28,20         | 71%        |
| IVL         | 34,00   | 8,46          | 25%        |
| TYPSA       | 83,00   | 42,43         | 51%        |
| IQE         | 49,50   | 23,37<br>2,63 | 47%        |
| EVIDES      | 39,50   | 2,63          | 7%         |
| TUBITAK     | 40,00   | 33,03         | 83%        |
| HUNTSMAN    | 4,00    | 0,00          | 0%         |
| DLR         | 51,00   | 38,24         | 75%        |
| EUROPIREN   | 6,00    | 0,40          | 7%         |
| ARVIA       | 21,00   | 14,93         | 71%        |
| ISPT        | 23,00   | 11,73         | 51%        |
| ¥           |         |               |            |