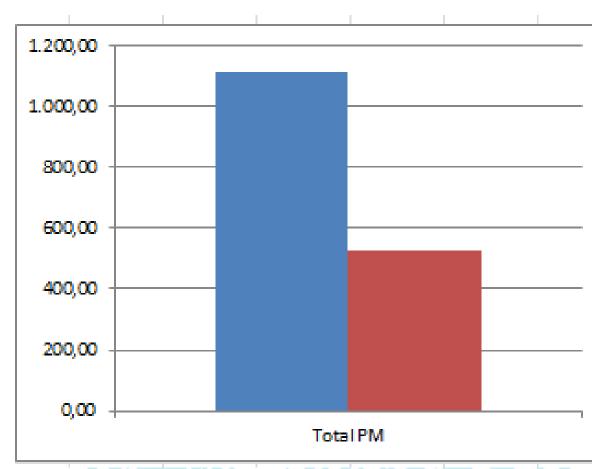

Monitoring Purpose M1 – M24 – Total PM

**Total PM Budget**: 1115 PM **Total PM spent**: 526 PM

**-> 47%** 

www.zerobrine.eu #ZeroBrine

@zero\_brine\_