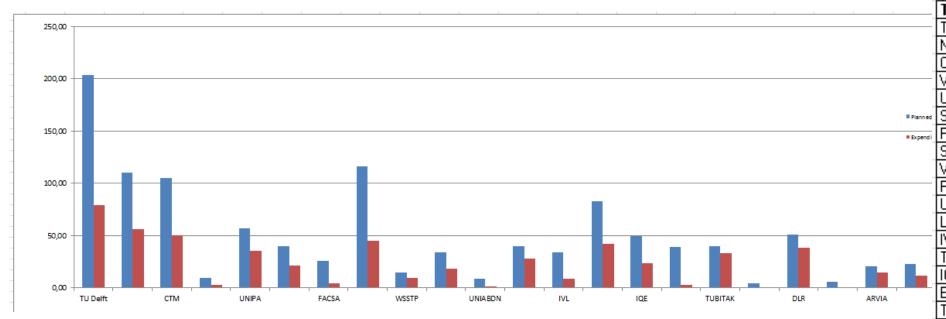

Monitoring Purpose M1 – M24 – Total Costs

**Total Budget**: 11.081.974 EUR

**Total spent:** 04.289.191 EUR

**-> 39%** 

Monitoring Purpose M1 – M24 – Total PM per Partner

| Totals p.p. | Planned | Expenditure   | %          |
|-------------|---------|---------------|------------|
| TU Delft    | 203,50  | 79,06         | 39%        |
| NTUA        | 110,00  | 55,84         | 51%        |
| CTM         | 105,00  | 50,19         | 48%        |
| Witt & Bos  | 9,50    | 2,90<br>35,75 | 31%        |
| UNIPA       | 57,00   | 35,75         | 63%        |
| SUT         | 40,00   | 21,25         | 53%        |
| FACSA       | 26,00   | 4,08          | 16%        |
| SEALEAU     | 116,00  | 45,12         | 39%        |
| WSSTP       | 14,50   | 9,52          | 66%        |
| Revolve     | 34,00   | 18,38         | 54%        |
| UNIABDN     | 9,00    | 1,09          | 12%<br>71% |
| Lenntech    | 40,00   | 28,20         | 71%        |
| IVL         | 34,00   | 8,46          | 25%        |
| TYPSA       | 83,00   | 42,43         | 51%        |
| IQE         | 49,50   | 23,37<br>2,63 | 47%        |
| EVIDES      | 39,50   | 2,63          | 7%         |
| TUBITAK     | 40,00   | 33,03         | 83%        |
| HUNTSMAN    | 4,00    | 0,00          | 0%         |
| DLR         | 51,00   | 38,24         | 75%        |
| EUROPIREN   | 6,00    | 0,40          | 7%         |
| ARVIA       | 21,00   | 14,93         | 71%        |
| ISPT        | 23,00   | 11,73         | 51%        |
| ¥           |         |               |            |