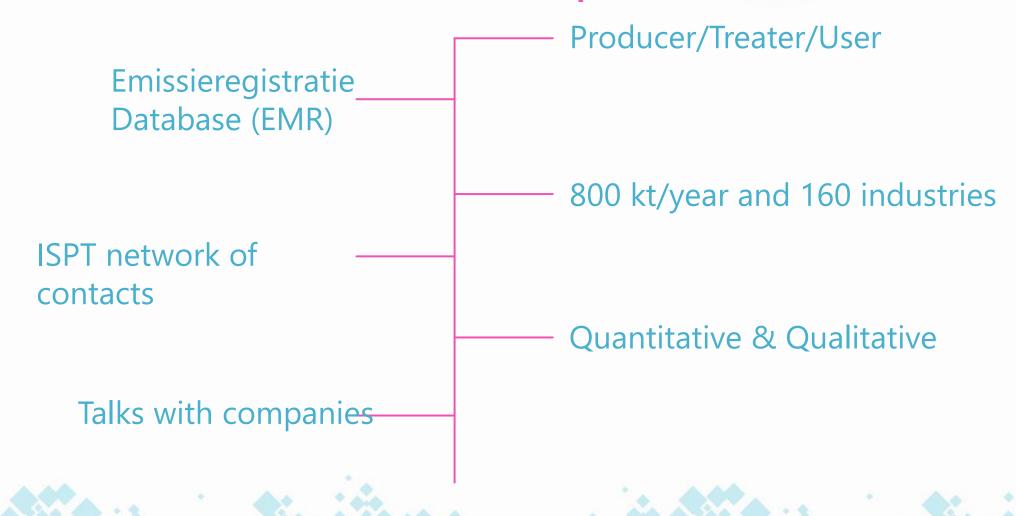

#### 1. Database of brine producers/users

## 1. Database of brine producers/users