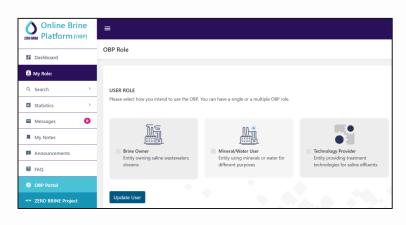

#### **Online Brine Platform**

#### WP6: Online Brine Platform

Task 6.1 **Development** of Online Brine Platform tool (Lead Partner: NTUA)

Task 6.2 Integration, validation and demonstration of OBP for the case of the Netherlands (Lead Partner: ISPT)

#### Task 6.2: OBP validation & demonstration

- 1. Created large databases to map brine producers and users in NL
- Direct marketing campaign to aqcuire active OBP users and workshop participants
- 3. Organizing 5 workshops to validate & demonstrate OBP & matchmaking