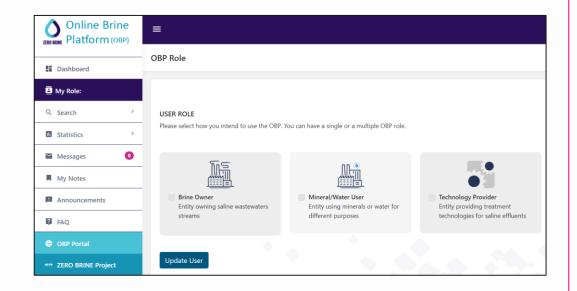

#### **Online Brine Platform**

#### WP6: Online Brine Platform

Task 6.1 **Development** of Online Brine Platform tool (Lead Partner: NTUA)

Task 6.2 Integration, validation and demonstration of OBP for the case of the Netherlands (Lead Partner: ISPT)