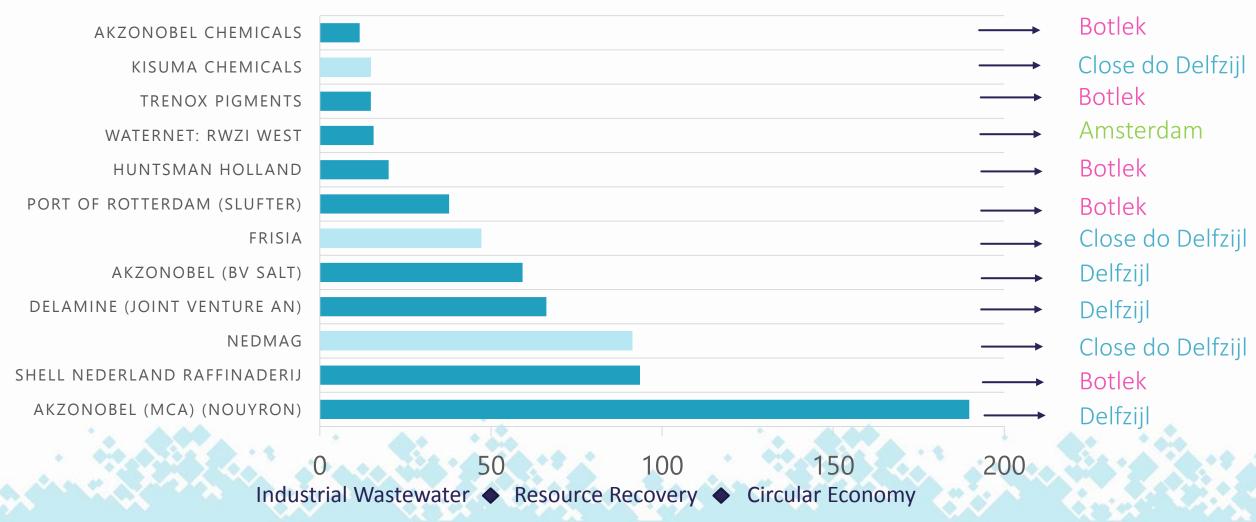

#### 1. Database of brine producers/users

## 1. Database of brine producers/users