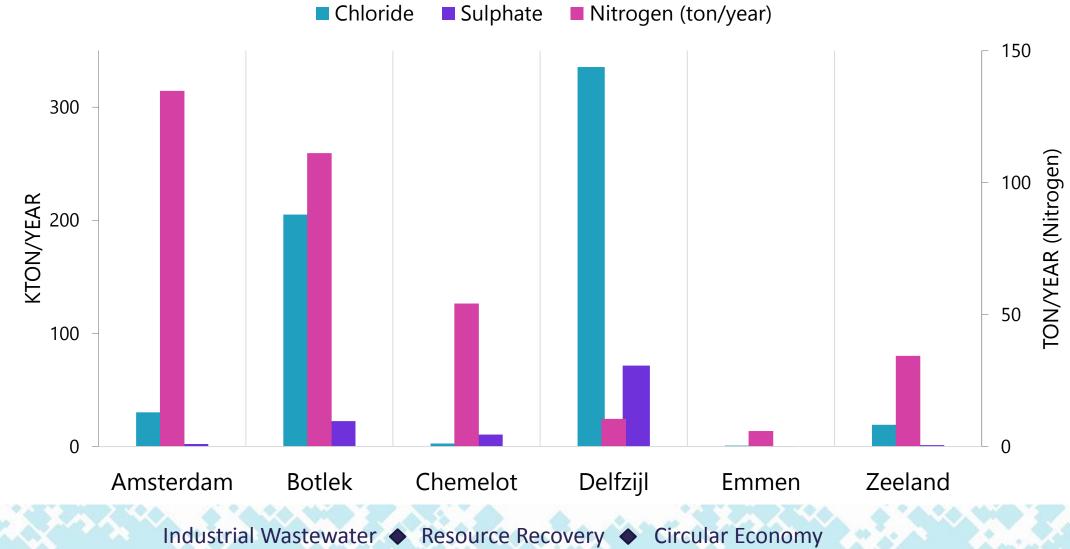

#### **Online Brine Platform**







#### WP6: Online Brine Platform

Task 6.1 **Development** of Online Brine Platform tool (Lead Partner: NTUA)

Task 6.2 Integration, validation and demonstration of OBP for the case of the Netherlands (Lead Partner: ISPT)



#### Task 6.2: OBP validation & demonstration

- 1. Created large databases to map brine producers and users in NL
- Direct marketing campaign to aqcuire active OBP users and workshop participants
- 3. Organizing 5 workshops to validate & demonstrate OBP & matchmaking



#### 1. Database of brine producers/users





#### 1. Database: Top emitters of Cl in NL

CHLORIDE (KTON/YEAR)





## 1. Database of brine producers/users





#### 2. Direct marketing campaign

- Target industrial brine producers & users, based on ISPT network & database
- 180 direct mailings + 50 targetted direct mailings
- Newsletters, 3 press articles, >10 re-posts
- > 100 personal phone calls, meetings and follow-up e-mail invitations







## 3. Organizing 5 workshops

- Validate, demonstrate & disemminate the Online Brine Platform
- facilitate match-making of brine producers & users for case NL
- disseminate ZERO BRINE WP6 results to stakeholders & users



### 3. Organizing 5 workshops to demonstrate **OBP**













# Demo