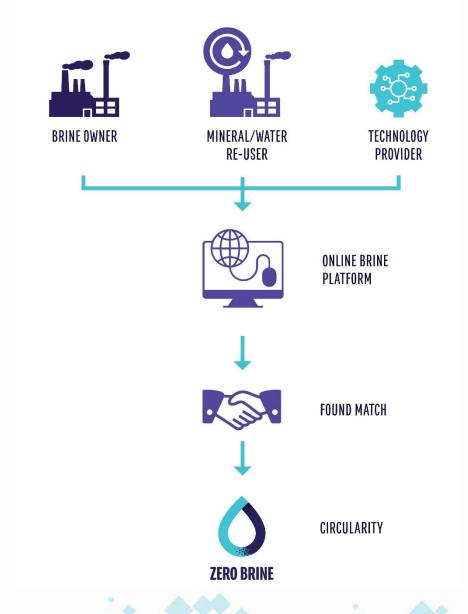

#### **Online Brine Platform**

#### WP6: Online Brine Platform

Task 6.1 **Development** of Online Brine Platform tool (Lead Partner: NTUA)

Task 6.2 Integration, validation and demonstration of OBP for the case of the Netherlands (Lead Partner: ISPT)

#### Task 6.2: OBP validation & demonstration

- 1. Created large databases to map brine producers and users in NL
- Direct marketing campaign to aqcuire active OBP users and workshop participants
- 3. Organizing 5 workshops to validate & demonstrate OBP & matchmaking